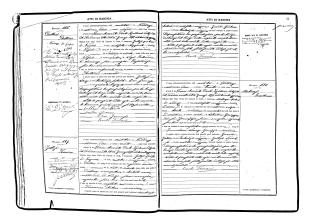

Figure 2 reports two examples of birth registry, the first one dated June 1888 and the second one September 1900. Each image shows two pages containing three birth registrations: one on the left-upper side, one on the right-bottom side and one split between the two pages. The three registrations share the same structure and present the intended indexes in equivalent and well identified positions. Moreover, the most critical indexes, namely family name and given name, appear twice in each registration and this redundancy can increase the level of confidence in the indexing.

(a) Historical birth act dated June 1888.

(b) Historical birth act dated September 1900.

Fig. 2. Examples of warped digital document images.

The metadata identifying the double page image are: registry type, year and volume, place of registration (typically, a municipality). The intended indexes are in turn: birth month and day, name and family name, sex, father's name, mother's name and family name, possibly grandparents names.