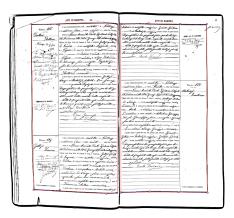

Figure 2 reports two examples of birth registry, the first one dated June 1888 and the second one September 1900. Each image shows two pages containing three birth registrations: one on the left-upper side, one on the right-bottom side and one split between the two pages. The three registrations share the same structure and present the intended indexes in equivalent and well identified positions. Moreover, the most critical indexes, namely family name and given name, appear twice in each registration and this redundancy can increase the level of confidence in the indexing.

(a) Historical birth act dated June 1888.

(b) Historical birth act dated September 1900.

Fig. 2. Examples of warped digital document images.

The metadata identifying the double page image are: registry type, year and volume, place of registration (typically, a municipality). The intended indexes are in turn: birth month and day, name and family name, sex, father's name, mother's name and family name, possibly grandparents names.