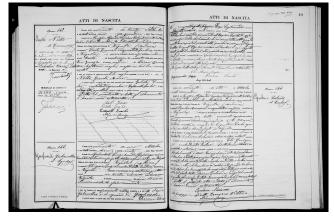

Figure 2 reports two examples of birth registry, the first one dated June 1888 and the second one September 1900. Each image shows two pages containing three birth registrations: one on the left-upper side, one on the right-bottom side and one split between the two pages. The three registrations share the same structure and present the intended indexes in equivalent and well identified positions. Moreover, the most critical indexes, namely family name and given name, appear twice in each registration and this redundancy can increase the level of confidence in the indexing.

(a) Historical birth act dated June 1888.

(b) Historical birth act dated September 1900.

Fig. 2. Examples of warped digital document images.

The metadata identifying the double page image are: registry type, year and volume, place of registration (typically, a municipality). The intended indexes are in turn: birth month and day, name and family name, sex, father's name, mother's name and family name, possibly grandparents names.