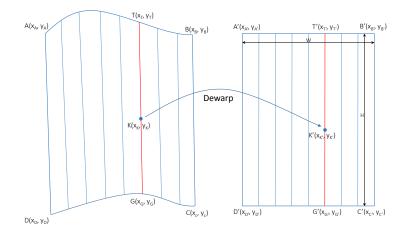

#### 3.2 Extraction

The extraction step aims at identifying the 2D projection of the curved surface defined by the four polynomial curves which surround the document text on every single page (see Figure 5).

Top and bottom curves, instead, are supposed to be third degree polynomial lines and their coefficients are fitted with the Least Square Estimation algorithm

Fig. 5. Dewarping transformation model: projection of the curved surface on the left side, 2D rectangular destination area on the right side.

#### 3.3 Dewarping

This is the core step of the dewarping approach which aim to map the projection of the curved surface to a 2D rectangular area with fixed dimensions H and W (see Figure 5 for details). Stages of the mapping process are detailed in this section using the following notation:  $A(x_A, y_A)$ ,  $B(x_B, y_B)$ ,  $C(x_C, y_C)$ , and  $D(x_D, y_D)$  are the vertexes of the projection surface whereas  $A'(x'_A, y'_A)$ ,  $B'(x'_B, y'_B)$ ,  $C'(x'_C, y'_C)$ , and  $D'(x'_D, y'_D)$  are the ones of the rectangular destination area. Moreover, the euclidean distances between points A and D, B and C are respectively called |AD| and |BC|, and the lengths of the polynomial curves  $|\widehat{AB}|$  and  $|\widehat{CD}|$  are defined as:

$$|\widehat{AB}| = \int_{x_A}^{x_B} \sqrt{1 + [f'(x)]^2} dx$$
(3)

$$|\widehat{DC}| = \int_{x_D}^{x_C} \sqrt{1 + [g'(x)]^2} dx \tag{4}$$

Fig. 6. Example of dewarping applied on generic digital document image.

where f(x) and g(x) are the functions describing the polynomial lines.

Therefore, given a generic point  $K(x_K, y_K)$  on the warped image, the corresponding one on the 2D rectangular area  $K'(x'_K, y'_K)$  can be found preserving proportions between dimensions of projected curves and 2D destination area. First of all it is necessary to find the two points  $T(x_T, y_T) \in |\widehat{AB}|$  and  $G(x_G, y_G) \in |\widehat{DC}|$  such that  $K \in TG$  and  $|\widehat{AT}| : |\widehat{AB}| = |\widehat{DG}| : |\widehat{DC}|$ . The transformation equations are then defined as follows:

$$x'_{K} = x'_{A} + W * \frac{|\widehat{AT}|}{|\widehat{AB}|} \tag{5}$$

$$y'_{K} = y'_{A} + H * \frac{|TK|}{|TG|} \tag{6}$$

To compute the final page dewarping every pixel in the dewarped image is mapped to a floating-point coordinate in the warped image, therefore the process is concluded using a simple interpolation.