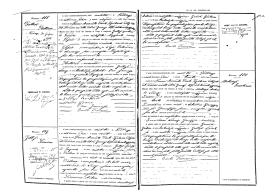

#### 3.2 Extraction

The extraction step aims at identifying the 2D projection of the curved surface defined by the four polynomial curves which surround the document text on every single page (see Figure 5).

(a) 2D projection correctly extracted.

(b) 2D projection badly extracted.

Fig. 4. Example of curved 2D projection extraction during the *Adjust* phase. Best viewed in color.

According to the warping model characterizing historical documents, the right and left polynomial curves are supposed to be lines and generically defined as:

and have the following general expression:

$$y = ax^3 + bx^2 + cx + d \tag{2}$$

More accurate results could be achieved modeling these curves as higher polynomial functions. This change increases dewarping computation time slightly improving accuracy, so it is not recommended. Boundary extraction significantly influences the quality of the dewarping process, and then the indexes extraction: if it fails the *Adjust* step leaves the user the possibility to correct curves via a GUI: examples of the automatic extracted 2D projections are reported in Figure 4.