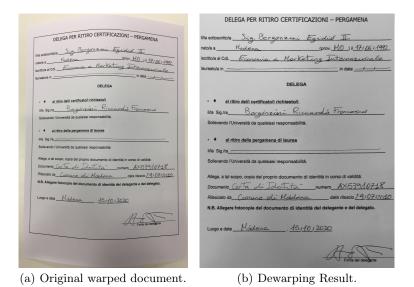

#### 4 Experimental Results

Common practices in the evaluation of dewarping techniques consist of comparing the error rate of OCR software applied on the original and dewarped images or are simply based on visual pleasing impressions. Unfortunately, the first strategy is unfeasible for documents which contain handwritten text, so the second one is adopted in this paper.