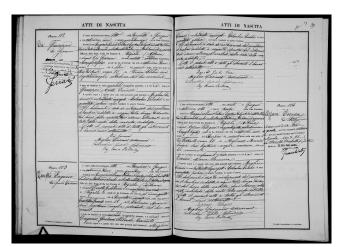

Figure 2 reports two examples of birth registry, the first one dated June 1888 and the second one September 1900. Each image shows two pages containing three birth registrations: one on the left-upper side, one on the right-bottom side and one split between the two pages. The three registrations share the same structure and present the intended indexes in equivalent and well identified positions. Moreover, the most critical indexes, namely family name and given name, appear twice in each registration and this redundancy can increase the level of confidence in the indexing.

(a) Historical birth act dated June 1888.

(b) Historical birth act dated September 1900.

Fig. 2. Examples of warped digital document images.

The metadata identifying the double page image are: registry type, year and volume, place of registration (typically, a municipality). The intended indexes are in turn: birth month and day, name and family name, sex, father's name, mother's name and family name, possibly grandparents names.