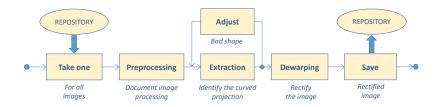

### 2 Indexing Process

The XDOCS indexing process is split into two main phases, namely "image rectification" and "indexing & publication". The former is depicted in Figure 1(a), showing the steps that move from a scanned image up to its final squaring. More specifically:

- *Repository* is the place where the original scanned images are found.
- Preprocessing is the document image processing step, filtering out noise due to the intrinsic features of the original image and to the digitization process.
- The *Extraction* step aims to find the projection of the curved surface represented by two almost vertical straight lines and by two third degree polynomial curves surrounding the document page (see Section 3.2 for details). This is required by the proposed dewarping method.
- Adjust is the manual operation required whenever the Extraction operation fails.
- *Dewarping* is the core step of the "image rectification" phase; its purpose is to compute the dewarping, which transforms the original image into a rectified and normalized one.
- Save is the final step associating the rectified image to the original one in the *Repository* for further processing.