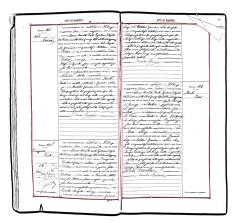

Figure 2 reports two examples of birth registry, the first one dated June 1888 and the second one September 1900. Each image shows two pages containing three birth registrations: one on the left-upper side, one on the right-bottom side and one split between the two pages. The three registrations share the same structure and present the intended indexes in equivalent and well identified positions. Moreover, the most critical indexes, namely family name and given name, appear twice in each registration and this redundancy can increase the level of confidence in the indexing.

(a) Historical birth act dated June 1888.

(b) Historical birth act dated September 1900.

Fig. 2. Examples of warped digital document images.

The metadata identifying the double page image are: registry type, year and volume, place of registration (typically, a municipality). The intended indexes are in turn: birth month and day, name and family name, sex, father's name, mother's name and family name, possibly grandparents names.