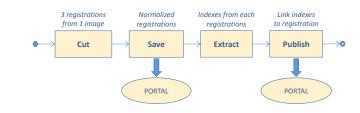

The latter phase of the indexing process is depicted in turn in Figure 1(b), showing the steps that cut individual registrations from the rectified image and lead to indexing each of those registrations. More specifically:

- *Portal* is the place where the registrations and their indexes are made available for consultation.
- Cut is the image processing step separating and normalizing the three registrations that are present in every rectified image.
- Save is the step storing the normalized registrations into the Portal.
- Extract is the image processing function which extracts and compares parts of images, corresponding to names, places and numbers (mainly dates of birth) [4].
- Publish is the final step associating the extracted indexes to the corresponding registration in the Portal.